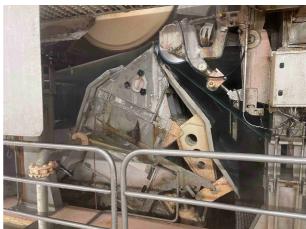

## NOT COMPLETE TISSUE PAPER MACHINE FOR SALES

- Built by Beloit year 1983/84
- Type of the machine twin wire tissue papers from 14,5 to 23 gsm
- Width after rewinder 2.700 mm
- Speed maximum 1.950 m/min
- Capacity 70 Tpd
- Yankee on cast Iron diameter 5.500 mm and 6,9 bars working press
- Complete close hood
- Pope reel for diameters 2.300 mm
- Complete drive CC
- Machine still working available September 2025
- Is not a complete paper machine, it is not included the twin wire former but yes the head box, tensor and scanner all the rest include, the machine is working until its revamping in 2025