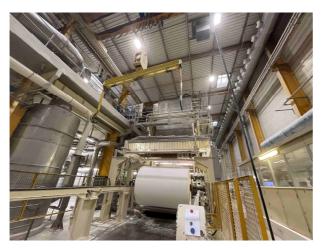

## NOT COMPLETE TISSUE PAPER MACHINE FOR SALES

- Built by Beloit year 1983/84
- Type of the machine twin wire tissue papers from 14,5 to 23 gsm
- Width after rewinder 2.700 mm
- Speed maximum 1.950 m/min
- Capacity 70 Tpd
- Yankee on cast Iron diameter 5.500 mm and 6,9 bars working press
- Complete close hood
- Pope reel for diameters 2.300 mm
- Complete drive CC
- Machine still working available September 2025
- Is not a complete paper machine, it is not included the twin wire former but yes the head box, tensor and scanner all the rest include, the machine is working until its revamping in 2025