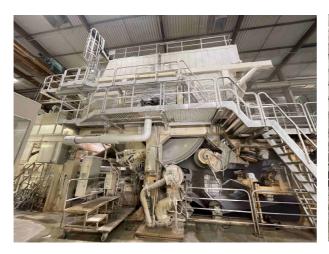

## NOT COMPLETE TISSUE PAPER MACHINE FOR SALES

- Built by Beloit year 1983/84
- Type of the machine twin wire tissue papers from 14,5 to 23 gsm
- Width after rewinder 2.700 mm
- Speed maximum 1.950 m/min
- Capacity 70 Tpd
- Yankee on cast Iron diameter 5.500 mm and 6,9 bars working press
- Complete close hood
- Pope reel for diameters 2.300 mm
- Complete drive CC
- Machine still working available September 2025
- Is not a complete paper machine, it is not included the twin wire former but yes the head box, tensor and scanner all the rest include, the machine is working until its revamping in 2025