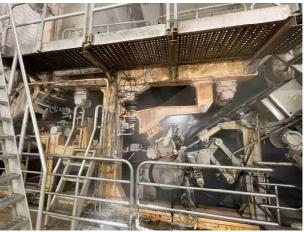

## NOT COMPLETE TISSUE PAPER MACHINE FOR SALES

- Built by Beloit year 1983/84
- Type of the machine twin wire tissue papers from 14,5 to 23 gsm
- Width after rewinder 2.700 mm
- Speed maximum 1.950 m/min
- Capacity 70 Tpd
- Yankee on cast Iron diameter 5.500 mm and 6,9 bars working press
- Complete close hood
- Pope reel for diameters 2.300 mm
- Complete drive CC
- Machine still working available September 2025
- Is not a complete paper machine, it is not included the twin wire former but yes the head box, tensor and scanner all the rest include, the machine is working until its revamping in 2025